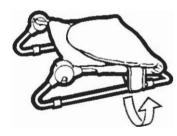

## TO FOLD

1. FOLD the footrest over the bouncer seat.

2. FOLD the headrest over the footrest.

4. UNFASTEN the straps, wrap them around the leg support, and refasten the straps. Grasp the carry handle and go!